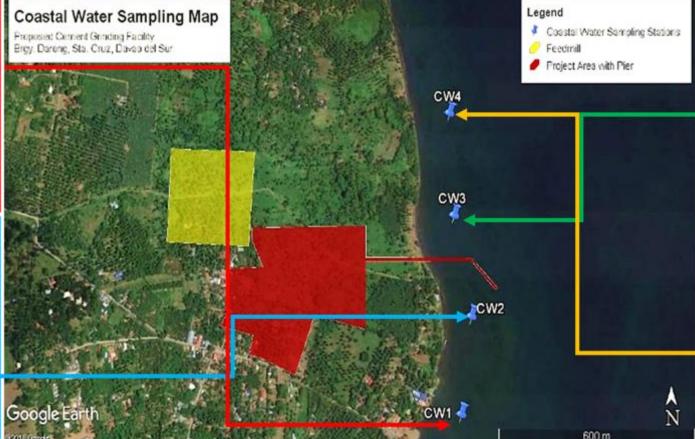

Table 4: Matrix of Issues, Concerns, and Suggestions raised during the Public Hearing

| Table 4: Matrix of Issues, Concerns, and Suggestions raised during the Public Hearing |                         |                                           |  |  |
|---------------------------------------------------------------------------------------|-------------------------|-------------------------------------------|--|--|
| ISSUE/CONCERN RAISED                                                                  | ISSUE/CONCERN RAISED BY | RESPONSE FROM THE                         |  |  |
|                                                                                       |                         | PROPONENT/CONSULTANT                      |  |  |
| PROJECT LOCATION                                                                      |                         |                                           |  |  |
| Can you show where the project                                                        | Brgy. Darong Kagawad    | The project is located besides the San    |  |  |
| will be located?                                                                      |                         | Miguel Foods, Inc. (SMFI) Feed Mill       |  |  |
|                                                                                       |                         | facility.                                 |  |  |
| WATER CONSUMPTION                                                                     |                         |                                           |  |  |
| How much is the water                                                                 | Brgy. Darong Sectoral   | Since the project employs dry-process,    |  |  |
| consumption of project?                                                               | Representative          | the project only needs 110 cu. m/day      |  |  |
|                                                                                       |                         | for process cooling, greening and         |  |  |
|                                                                                       |                         | domestic use.                             |  |  |
| MARINE ASSESSMENT                                                                     |                         |                                           |  |  |
| Can the proponent's marine                                                            | CENRO Digos City        | This suggestion is noted by Oro           |  |  |
| assessment be validated with                                                          | Representative          | Cemento. All information pertaining to    |  |  |
| DENR Regional Office's marine                                                         |                         | the results of the marine assessment      |  |  |
| experts? This is so we could avoid                                                    |                         | for the EIA is presented in the report.   |  |  |
| duplication of works?                                                                 |                         |                                           |  |  |
| IMPACTS OF THE PROJECT                                                                |                         |                                           |  |  |
| Can your product (cement) cause                                                       | Brgy. Darong Sectoral   | At present, there are no                  |  |  |
| cancer (carcinogens)?                                                                 | Representative          | literatures/studies indicating that       |  |  |
|                                                                                       |                         | cement products can cause cancer.         |  |  |
| Will your products generate noise                                                     | Brgy. Darong Sectoral   | The project will definitely produce       |  |  |
| during operation? Do you have                                                         | Representative          | noise.                                    |  |  |
| mitigating measures for it?                                                           |                         |                                           |  |  |
|                                                                                       |                         | The project will be constructed far       |  |  |
|                                                                                       |                         | enough (middle of the property) from      |  |  |
|                                                                                       |                         | the neighborhood. Further, the project    |  |  |
|                                                                                       |                         | will have mitigating measures to          |  |  |
|                                                                                       |                         | attenuate noise (walls, mufflers, etc.).  |  |  |
|                                                                                       |                         |                                           |  |  |
|                                                                                       |                         | We will ensure that the project will      |  |  |
|                                                                                       |                         | follow the set standards from NPCC and    |  |  |
|                                                                                       |                         | avoid any discomfort (noise) in the       |  |  |
|                                                                                       |                         | community.                                |  |  |
| What will happen if there will be                                                     | Brgy. Darong Sectoral   | Vessels calling at the port will not be   |  |  |
| oil spill in the sea?                                                                 | Representative          | working on items which might cause oil    |  |  |
|                                                                                       |                         | spill, however if and when such           |  |  |
|                                                                                       |                         | happens, a contingency plan is in place   |  |  |
|                                                                                       |                         | to address it.                            |  |  |
|                                                                                       |                         |                                           |  |  |
|                                                                                       |                         | The EIS report for the project identified |  |  |
|                                                                                       |                         | oil spill and ensured that proper         |  |  |
|                                                                                       |                         | mitigating measures are applied.          |  |  |
|                                                                                       |                         |                                           |  |  |
|                                                                                       |                         |                                           |  |  |