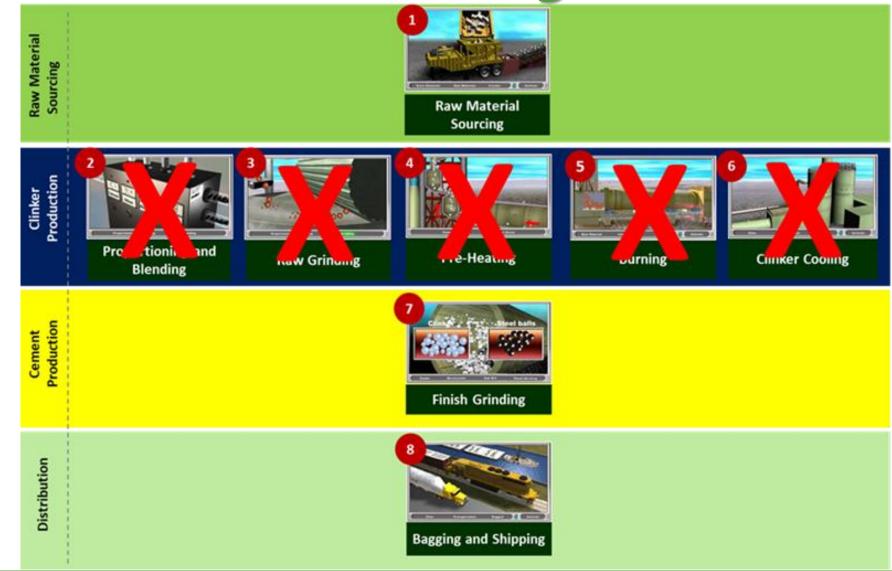

#### **PROJECT OVERVIEW**

Oro Cemento Industries Corporation (OCIC) intends to put up a cement grinding facility in Barangay Darong, Sta. Cruz, Davao del Sur. The facility will have cement grinding equipment, bulk storage, and other support facilities. It will have a production capacity of 2 million metric tons per year (MMTPY).