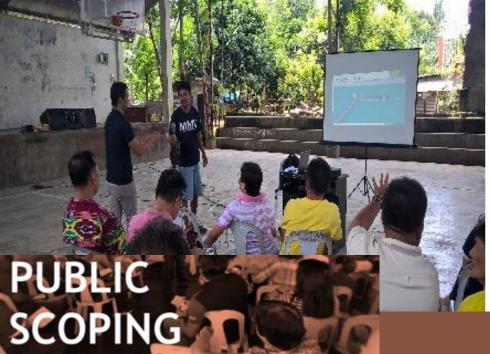

#### **CONDUCT OF THE PUBLIC HEARING**

The Public Hearing activity was conducted from 9:00AM to 1:00PM on the 16<sup>th</sup> of November 2018 (Friday) at the Barangay Darong Covered Court located in Brgy. Darong, Sta. Cruz, Davao del Sur. The composition of the participants is presented in **Table 3**. The meeting was facilitated by the DENR EMB Central Office Case Handlers and Public Hearing Officer.

#### **SUMMARY OF ISSUES AND CONCERNS**

The presentation material that guided the flow of the Public Hearing is provided as **Attachment 4** of this report. The pertinent issues, concerns, and suggestions raised by the participants during the open forum and the corresponding responses of the project proponent and EIA consultant are summarized in the matrix below.