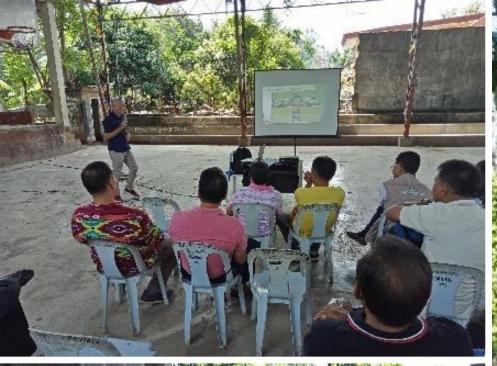

#### **CONDUCT OF THE PUBLIC HEARING**

The Public Hearing activity was conducted from 9:00AM to 1:00PM on the 16<sup>th</sup> of November 2018 (Friday) at the Barangay Darong Covered Court located in Brgy. Darong, Sta. Cruz, Davao del Sur. The composition of the participants is presented in **Table 3**. The meeting was facilitated by the DENR EMB Central Office Case Handlers and Public Hearing Officer.

#### **SUMMARY OF ISSUES AND CONCERNS**

The presentation material that guided the flow of the Public Hearing is provided as **Attachment 4** of this report. The pertinent issues, concerns, and suggestions raised by the participants during the open forum and the corresponding responses of the project proponent and EIA consultant are summarized in the matrix below.