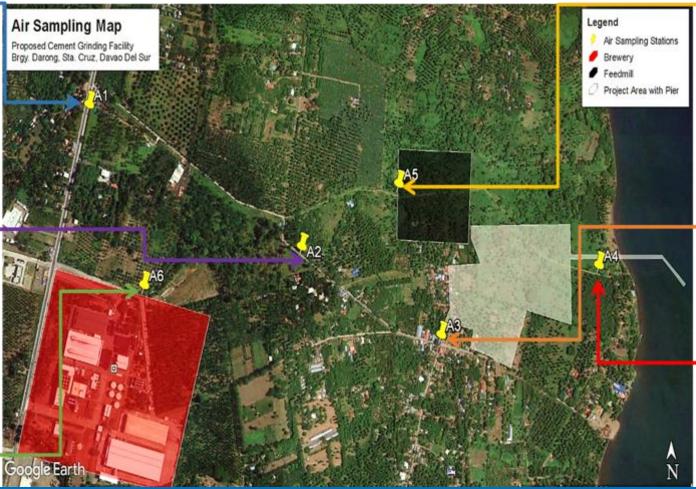

Table 4: Matrix of Issues, Concerns, and Suggestions raised during the Public Hearing

| Table 4: Matrix of Issues, Concerns, and Suggestions raised during the Public Hearing |                         |                                           |  |  |
|---------------------------------------------------------------------------------------|-------------------------|-------------------------------------------|--|--|
| ISSUE/CONCERN RAISED                                                                  | ISSUE/CONCERN RAISED BY | RESPONSE FROM THE                         |  |  |
|                                                                                       |                         | PROPONENT/CONSULTANT                      |  |  |
| PROJECT LOCATION                                                                      |                         |                                           |  |  |
| Can you show where the project                                                        | Brgy. Darong Kagawad    | The project is located besides the San    |  |  |
| will be located?                                                                      |                         | Miguel Foods, Inc. (SMFI) Feed Mill       |  |  |
|                                                                                       |                         | facility.                                 |  |  |
| WATER CONSUMPTION                                                                     |                         |                                           |  |  |
| How much is the water                                                                 | Brgy. Darong Sectoral   | Since the project employs dry-process,    |  |  |
| consumption of project?                                                               | Representative          | the project only needs 110 cu. m/day      |  |  |
|                                                                                       |                         | for process cooling, greening and         |  |  |
|                                                                                       |                         | domestic use.                             |  |  |
| MARINE ASSESSMENT                                                                     |                         |                                           |  |  |
| Can the proponent's marine                                                            | CENRO Digos City        | This suggestion is noted by Oro           |  |  |
| assessment be validated with                                                          | Representative          | Cemento. All information pertaining to    |  |  |
| DENR Regional Office's marine                                                         |                         | the results of the marine assessment      |  |  |
| experts? This is so we could avoid                                                    |                         | for the EIA is presented in the report.   |  |  |
| duplication of works?                                                                 |                         |                                           |  |  |
| IMPACTS OF THE PROJECT                                                                |                         |                                           |  |  |
| Can your product (cement) cause                                                       | Brgy. Darong Sectoral   | At present, there are no                  |  |  |
| cancer (carcinogens)?                                                                 | Representative          | literatures/studies indicating that       |  |  |
|                                                                                       |                         | cement products can cause cancer.         |  |  |
| Will your products generate noise                                                     | Brgy. Darong Sectoral   | The project will definitely produce       |  |  |
| during operation? Do you have                                                         | Representative          | noise.                                    |  |  |
| mitigating measures for it?                                                           |                         |                                           |  |  |
|                                                                                       |                         | The project will be constructed far       |  |  |
|                                                                                       |                         | enough (middle of the property) from      |  |  |
|                                                                                       |                         | the neighborhood. Further, the project    |  |  |
|                                                                                       |                         | will have mitigating measures to          |  |  |
|                                                                                       |                         | attenuate noise (walls, mufflers, etc.).  |  |  |
|                                                                                       |                         |                                           |  |  |
|                                                                                       |                         | We will ensure that the project will      |  |  |
|                                                                                       |                         | follow the set standards from NPCC and    |  |  |
|                                                                                       |                         | avoid any discomfort (noise) in the       |  |  |
|                                                                                       |                         | community.                                |  |  |
| What will happen if there will be                                                     | Brgy. Darong Sectoral   | Vessels calling at the port will not be   |  |  |
| oil spill in the sea?                                                                 | Representative          | working on items which might cause oil    |  |  |
|                                                                                       |                         | spill, however if and when such           |  |  |
|                                                                                       |                         | happens, a contingency plan is in place   |  |  |
|                                                                                       |                         | to address it.                            |  |  |
|                                                                                       |                         |                                           |  |  |
|                                                                                       |                         | The EIS report for the project identified |  |  |
|                                                                                       |                         | oil spill and ensured that proper         |  |  |
|                                                                                       |                         | mitigating measures are applied.          |  |  |
|                                                                                       |                         |                                           |  |  |
|                                                                                       |                         |                                           |  |  |