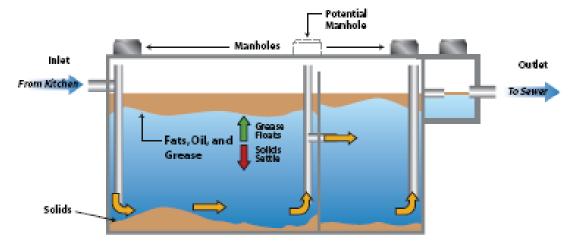

Table 4: Matrix of Issues, Concerns, and Suggestions raised during the Public Hearing

| Table 4: Matrix of Issues, Concerns, and Suggestions raised during the Public Hearing |                         |                                           |  |  |
|---------------------------------------------------------------------------------------|-------------------------|-------------------------------------------|--|--|
| ISSUE/CONCERN RAISED                                                                  | ISSUE/CONCERN RAISED BY | RESPONSE FROM THE                         |  |  |
|                                                                                       |                         | PROPONENT/CONSULTANT                      |  |  |
| PROJECT LOCATION                                                                      |                         |                                           |  |  |
| Can you show where the project                                                        | Brgy. Darong Kagawad    | The project is located besides the San    |  |  |
| will be located?                                                                      |                         | Miguel Foods, Inc. (SMFI) Feed Mill       |  |  |
|                                                                                       |                         | facility.                                 |  |  |
| WATER CONSUMPTION                                                                     |                         |                                           |  |  |
| How much is the water                                                                 | Brgy. Darong Sectoral   | Since the project employs dry-process,    |  |  |
| consumption of project?                                                               | Representative          | the project only needs 110 cu. m/day      |  |  |
|                                                                                       |                         | for process cooling, greening and         |  |  |
|                                                                                       |                         | domestic use.                             |  |  |
| MARINE ASSESSMENT                                                                     |                         |                                           |  |  |
| Can the proponent's marine                                                            | CENRO Digos City        | This suggestion is noted by Oro           |  |  |
| assessment be validated with                                                          | Representative          | Cemento. All information pertaining to    |  |  |
| DENR Regional Office's marine                                                         |                         | the results of the marine assessment      |  |  |
| experts? This is so we could avoid                                                    |                         | for the EIA is presented in the report.   |  |  |
| duplication of works?                                                                 |                         |                                           |  |  |
| IMPACTS OF THE PROJECT                                                                |                         |                                           |  |  |
| Can your product (cement) cause                                                       | Brgy. Darong Sectoral   | At present, there are no                  |  |  |
| cancer (carcinogens)?                                                                 | Representative          | literatures/studies indicating that       |  |  |
|                                                                                       |                         | cement products can cause cancer.         |  |  |
| Will your products generate noise                                                     | Brgy. Darong Sectoral   | The project will definitely produce       |  |  |
| during operation? Do you have                                                         | Representative          | noise.                                    |  |  |
| mitigating measures for it?                                                           |                         |                                           |  |  |
|                                                                                       |                         | The project will be constructed far       |  |  |
|                                                                                       |                         | enough (middle of the property) from      |  |  |
|                                                                                       |                         | the neighborhood. Further, the project    |  |  |
|                                                                                       |                         | will have mitigating measures to          |  |  |
|                                                                                       |                         | attenuate noise (walls, mufflers, etc.).  |  |  |
|                                                                                       |                         |                                           |  |  |
|                                                                                       |                         | We will ensure that the project will      |  |  |
|                                                                                       |                         | follow the set standards from NPCC and    |  |  |
|                                                                                       |                         | avoid any discomfort (noise) in the       |  |  |
|                                                                                       |                         | community.                                |  |  |
| What will happen if there will be                                                     | Brgy. Darong Sectoral   | Vessels calling at the port will not be   |  |  |
| oil spill in the sea?                                                                 | Representative          | working on items which might cause oil    |  |  |
|                                                                                       |                         | spill, however if and when such           |  |  |
|                                                                                       |                         | happens, a contingency plan is in place   |  |  |
|                                                                                       |                         | to address it.                            |  |  |
|                                                                                       |                         |                                           |  |  |
|                                                                                       |                         | The EIS report for the project identified |  |  |
|                                                                                       |                         | oil spill and ensured that proper         |  |  |
|                                                                                       |                         | mitigating measures are applied.          |  |  |
|                                                                                       |                         |                                           |  |  |
|                                                                                       |                         |                                           |  |  |