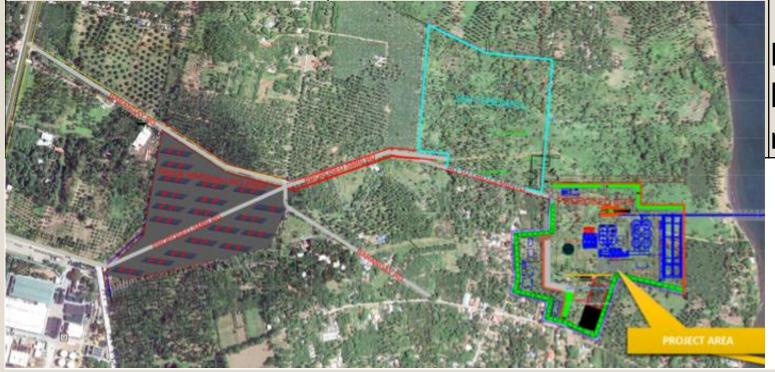

Table 4: Matrix of Issues, Concerns, and Suggestions raised during the Public Hearing

| Table 4: Matrix of Issues, Concerns, and Suggestions raised during the Public Hearing |                         |                                           |  |  |
|---------------------------------------------------------------------------------------|-------------------------|-------------------------------------------|--|--|
| ISSUE/CONCERN RAISED                                                                  | ISSUE/CONCERN RAISED BY | RESPONSE FROM THE                         |  |  |
|                                                                                       |                         | PROPONENT/CONSULTANT                      |  |  |
| PROJECT LOCATION                                                                      |                         |                                           |  |  |
| Can you show where the project                                                        | Brgy. Darong Kagawad    | The project is located besides the San    |  |  |
| will be located?                                                                      |                         | Miguel Foods, Inc. (SMFI) Feed Mill       |  |  |
|                                                                                       |                         | facility.                                 |  |  |
| WATER CONSUMPTION                                                                     |                         |                                           |  |  |
| How much is the water                                                                 | Brgy. Darong Sectoral   | Since the project employs dry-process,    |  |  |
| consumption of project?                                                               | Representative          | the project only needs 110 cu. m/day      |  |  |
|                                                                                       |                         | for process cooling, greening and         |  |  |
|                                                                                       |                         | domestic use.                             |  |  |
| MARINE ASSESSMENT                                                                     |                         |                                           |  |  |
| Can the proponent's marine                                                            | CENRO Digos City        | This suggestion is noted by Oro           |  |  |
| assessment be validated with                                                          | Representative          | Cemento. All information pertaining to    |  |  |
| DENR Regional Office's marine                                                         |                         | the results of the marine assessment      |  |  |
| experts? This is so we could avoid                                                    |                         | for the EIA is presented in the report.   |  |  |
| duplication of works?                                                                 |                         |                                           |  |  |
| IMPACTS OF THE PROJECT                                                                |                         |                                           |  |  |
| Can your product (cement) cause                                                       | Brgy. Darong Sectoral   | At present, there are no                  |  |  |
| cancer (carcinogens)?                                                                 | Representative          | literatures/studies indicating that       |  |  |
|                                                                                       |                         | cement products can cause cancer.         |  |  |
| Will your products generate noise                                                     | Brgy. Darong Sectoral   | The project will definitely produce       |  |  |
| during operation? Do you have                                                         | Representative          | noise.                                    |  |  |
| mitigating measures for it?                                                           |                         |                                           |  |  |
|                                                                                       |                         | The project will be constructed far       |  |  |
|                                                                                       |                         | enough (middle of the property) from      |  |  |
|                                                                                       |                         | the neighborhood. Further, the project    |  |  |
|                                                                                       |                         | will have mitigating measures to          |  |  |
|                                                                                       |                         | attenuate noise (walls, mufflers, etc.).  |  |  |
|                                                                                       |                         |                                           |  |  |
|                                                                                       |                         | We will ensure that the project will      |  |  |
|                                                                                       |                         | follow the set standards from NPCC and    |  |  |
|                                                                                       |                         | avoid any discomfort (noise) in the       |  |  |
|                                                                                       |                         | community.                                |  |  |
| What will happen if there will be                                                     | Brgy. Darong Sectoral   | Vessels calling at the port will not be   |  |  |
| oil spill in the sea?                                                                 | Representative          | working on items which might cause oil    |  |  |
|                                                                                       |                         | spill, however if and when such           |  |  |
|                                                                                       |                         | happens, a contingency plan is in place   |  |  |
|                                                                                       |                         | to address it.                            |  |  |
|                                                                                       |                         |                                           |  |  |
|                                                                                       |                         | The EIS report for the project identified |  |  |
|                                                                                       |                         | oil spill and ensured that proper         |  |  |
|                                                                                       |                         | mitigating measures are applied.          |  |  |
|                                                                                       |                         |                                           |  |  |
|                                                                                       |                         |                                           |  |  |