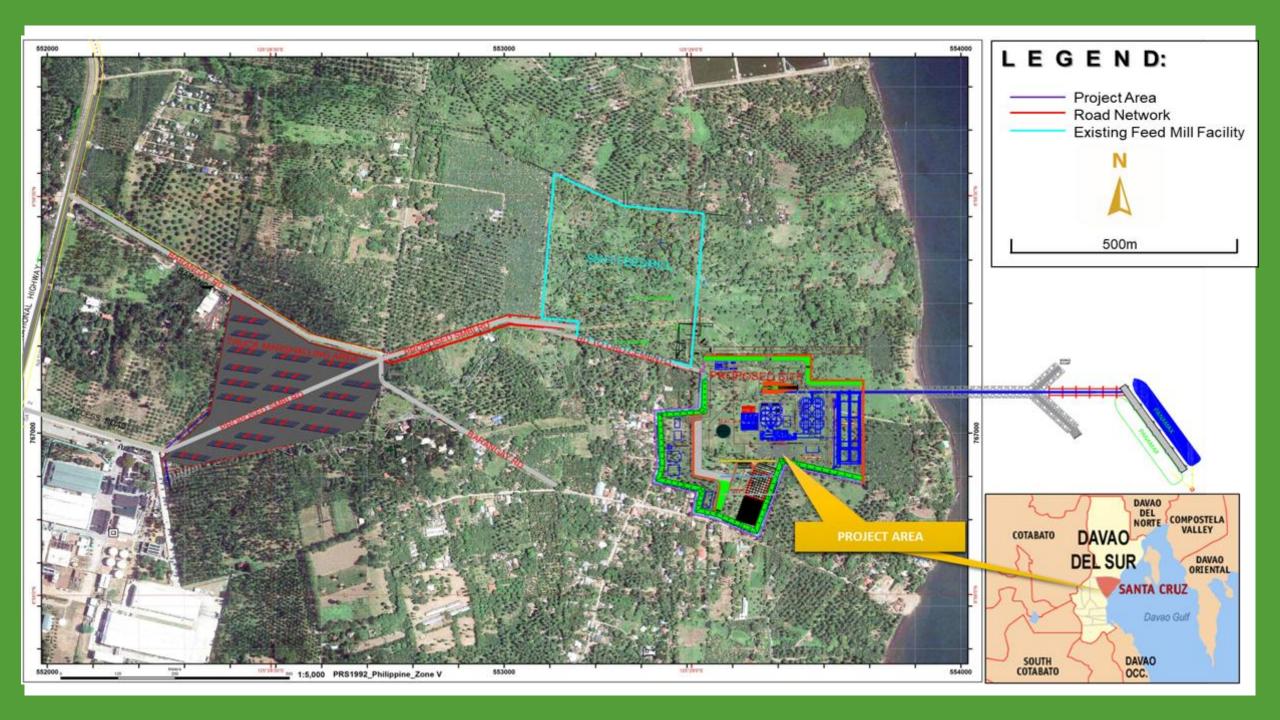

Table 4: Matrix of Issues, Concerns, and Suggestions raised during the Public Hearing

| Table 4: Matrix of Issues, Concerns, and Suggestions raised during the Public Hearing |                         |                                           |  |  |
|---------------------------------------------------------------------------------------|-------------------------|-------------------------------------------|--|--|
| ISSUE/CONCERN RAISED                                                                  | ISSUE/CONCERN RAISED BY | RESPONSE FROM THE                         |  |  |
|                                                                                       |                         | PROPONENT/CONSULTANT                      |  |  |
| PROJECT LOCATION                                                                      |                         |                                           |  |  |
| Can you show where the project                                                        | Brgy. Darong Kagawad    | The project is located besides the San    |  |  |
| will be located?                                                                      |                         | Miguel Foods, Inc. (SMFI) Feed Mill       |  |  |
|                                                                                       |                         | facility.                                 |  |  |
| WATER CONSUMPTION                                                                     |                         |                                           |  |  |
| How much is the water                                                                 | Brgy. Darong Sectoral   | Since the project employs dry-process,    |  |  |
| consumption of project?                                                               | Representative          | the project only needs 110 cu. m/day      |  |  |
|                                                                                       |                         | for process cooling, greening and         |  |  |
|                                                                                       |                         | domestic use.                             |  |  |
| MARINE ASSESSMENT                                                                     |                         |                                           |  |  |
| Can the proponent's marine                                                            | CENRO Digos City        | This suggestion is noted by Oro           |  |  |
| assessment be validated with                                                          | Representative          | Cemento. All information pertaining to    |  |  |
| DENR Regional Office's marine                                                         |                         | the results of the marine assessment      |  |  |
| experts? This is so we could avoid                                                    |                         | for the EIA is presented in the report.   |  |  |
| duplication of works?                                                                 |                         |                                           |  |  |
| IMPACTS OF THE PROJECT                                                                |                         |                                           |  |  |
| Can your product (cement) cause                                                       | Brgy. Darong Sectoral   | At present, there are no                  |  |  |
| cancer (carcinogens)?                                                                 | Representative          | literatures/studies indicating that       |  |  |
|                                                                                       |                         | cement products can cause cancer.         |  |  |
| Will your products generate noise                                                     | Brgy. Darong Sectoral   | The project will definitely produce       |  |  |
| during operation? Do you have                                                         | Representative          | noise.                                    |  |  |
| mitigating measures for it?                                                           |                         |                                           |  |  |
|                                                                                       |                         | The project will be constructed far       |  |  |
|                                                                                       |                         | enough (middle of the property) from      |  |  |
|                                                                                       |                         | the neighborhood. Further, the project    |  |  |
|                                                                                       |                         | will have mitigating measures to          |  |  |
|                                                                                       |                         | attenuate noise (walls, mufflers, etc.).  |  |  |
|                                                                                       |                         |                                           |  |  |
|                                                                                       |                         | We will ensure that the project will      |  |  |
|                                                                                       |                         | follow the set standards from NPCC and    |  |  |
|                                                                                       |                         | avoid any discomfort (noise) in the       |  |  |
|                                                                                       |                         | community.                                |  |  |
| What will happen if there will be                                                     | Brgy. Darong Sectoral   | Vessels calling at the port will not be   |  |  |
| oil spill in the sea?                                                                 | Representative          | working on items which might cause oil    |  |  |
|                                                                                       |                         | spill, however if and when such           |  |  |
|                                                                                       |                         | happens, a contingency plan is in place   |  |  |
|                                                                                       |                         | to address it.                            |  |  |
|                                                                                       |                         |                                           |  |  |
|                                                                                       |                         | The EIS report for the project identified |  |  |
|                                                                                       |                         | oil spill and ensured that proper         |  |  |
|                                                                                       |                         | mitigating measures are applied.          |  |  |
|                                                                                       |                         |                                           |  |  |
|                                                                                       |                         |                                           |  |  |