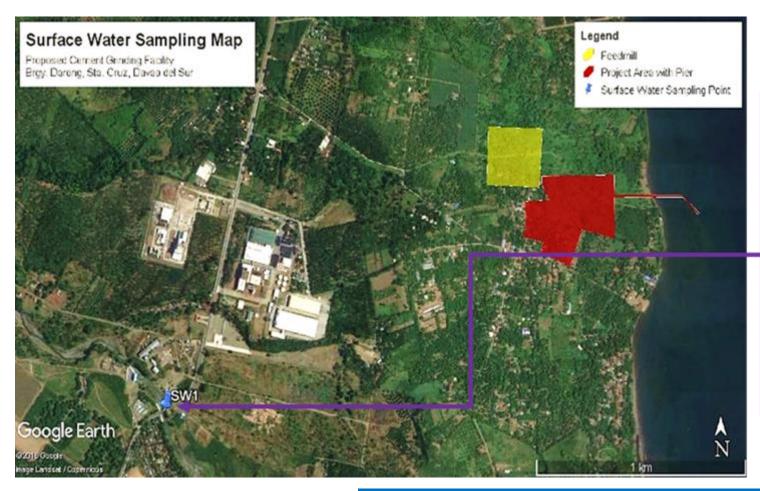

Table 4: Matrix of Issues, Concerns, and Suggestions raised during the Public Hearing

| Table 4: Matrix of Issues, Concerns, and Suggestions raised during the Public Hearing |                         |                                           |  |  |
|---------------------------------------------------------------------------------------|-------------------------|-------------------------------------------|--|--|
| ISSUE/CONCERN RAISED                                                                  | ISSUE/CONCERN RAISED BY | RESPONSE FROM THE                         |  |  |
|                                                                                       |                         | PROPONENT/CONSULTANT                      |  |  |
| PROJECT LOCATION                                                                      |                         |                                           |  |  |
| Can you show where the project                                                        | Brgy. Darong Kagawad    | The project is located besides the San    |  |  |
| will be located?                                                                      |                         | Miguel Foods, Inc. (SMFI) Feed Mill       |  |  |
|                                                                                       |                         | facility.                                 |  |  |
| WATER CONSUMPTION                                                                     |                         |                                           |  |  |
| How much is the water                                                                 | Brgy. Darong Sectoral   | Since the project employs dry-process,    |  |  |
| consumption of project?                                                               | Representative          | the project only needs 110 cu. m/day      |  |  |
|                                                                                       |                         | for process cooling, greening and         |  |  |
|                                                                                       |                         | domestic use.                             |  |  |
| MARINE ASSESSMENT                                                                     |                         |                                           |  |  |
| Can the proponent's marine                                                            | CENRO Digos City        | This suggestion is noted by Oro           |  |  |
| assessment be validated with                                                          | Representative          | Cemento. All information pertaining to    |  |  |
| DENR Regional Office's marine                                                         |                         | the results of the marine assessment      |  |  |
| experts? This is so we could avoid                                                    |                         | for the EIA is presented in the report.   |  |  |
| duplication of works?                                                                 |                         |                                           |  |  |
| IMPACTS OF THE PROJECT                                                                |                         |                                           |  |  |
| Can your product (cement) cause                                                       | Brgy. Darong Sectoral   | At present, there are no                  |  |  |
| cancer (carcinogens)?                                                                 | Representative          | literatures/studies indicating that       |  |  |
|                                                                                       |                         | cement products can cause cancer.         |  |  |
| Will your products generate noise                                                     | Brgy. Darong Sectoral   | The project will definitely produce       |  |  |
| during operation? Do you have                                                         | Representative          | noise.                                    |  |  |
| mitigating measures for it?                                                           |                         |                                           |  |  |
|                                                                                       |                         | The project will be constructed far       |  |  |
|                                                                                       |                         | enough (middle of the property) from      |  |  |
|                                                                                       |                         | the neighborhood. Further, the project    |  |  |
|                                                                                       |                         | will have mitigating measures to          |  |  |
|                                                                                       |                         | attenuate noise (walls, mufflers, etc.).  |  |  |
|                                                                                       |                         |                                           |  |  |
|                                                                                       |                         | We will ensure that the project will      |  |  |
|                                                                                       |                         | follow the set standards from NPCC and    |  |  |
|                                                                                       |                         | avoid any discomfort (noise) in the       |  |  |
|                                                                                       |                         | community.                                |  |  |
| What will happen if there will be                                                     | Brgy. Darong Sectoral   | Vessels calling at the port will not be   |  |  |
| oil spill in the sea?                                                                 | Representative          | working on items which might cause oil    |  |  |
|                                                                                       |                         | spill, however if and when such           |  |  |
|                                                                                       |                         | happens, a contingency plan is in place   |  |  |
|                                                                                       |                         | to address it.                            |  |  |
|                                                                                       |                         |                                           |  |  |
|                                                                                       |                         | The EIS report for the project identified |  |  |
|                                                                                       |                         | oil spill and ensured that proper         |  |  |
|                                                                                       |                         | mitigating measures are applied.          |  |  |
|                                                                                       |                         |                                           |  |  |
|                                                                                       |                         |                                           |  |  |