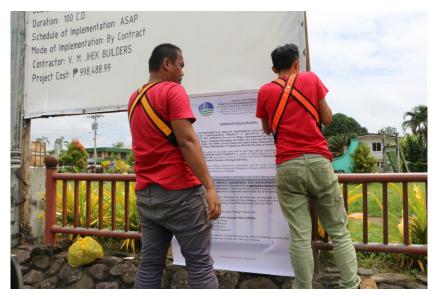

#### 1.0 Preparation for Public Hearing

Notice of Public Hearing was posted on 08 April 2019 at the EMB website. Upon the release of the Notice, SMMCI made announcements through newspaper publications, radio broadcasts, and posting of the notice in the form of tarpaulin and papers on conspicuous places. Invitations signed by EMB-CO were also sent to the concerned government agencies, stakeholders, and LGUs of the affected four Municipalities: Tubod, Place, Sison, and Tagana-an; and other concerned sectors. (Please see Annex)

#### Silangan Copper-Gold Mine Project

Posting of Notice for Public Hearing to the host communities