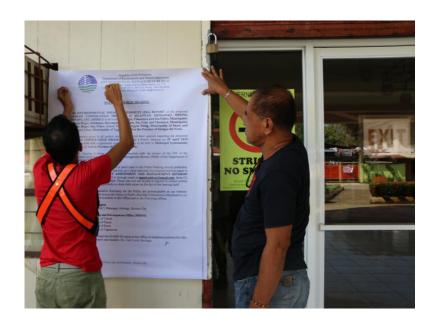

#### 1.0 Preparation for Public Hearing

Notice of Public Hearing was posted on 08 April 2019 at the EMB website. Upon the release of the Notice, SMMCI made announcements through newspaper publications, radio broadcasts, and posting of the notice in the form of tarpaulin and papers on conspicuous places. Invitations signed by EMB-CO were also sent to the concerned government agencies, stakeholders, and LGUs of the affected four Municipalities: Tubod, Place, Sison, and Tagana-an; and other concerned sectors. (Please see Annex)

#### Silangan Copper-Gold Mine Project

Posting of Notice for Public Hearing to the host communities