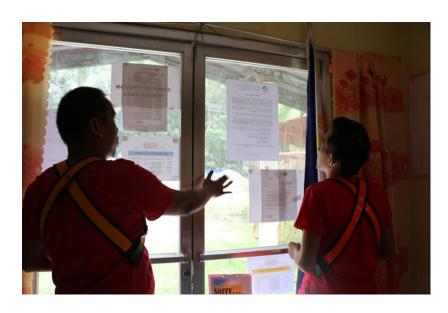

#### 1.0 Preparation for Public Hearing

Notice of Public Hearing was posted on 08 April 2019 at the EMB website. Upon the release of the Notice, SMMCI made announcements through newspaper publications, radio broadcasts, and posting of the notice in the form of tarpaulin and papers on conspicuous places. Invitations signed by EMB-CO were also sent to the concerned government agencies, stakeholders, and LGUs of the affected four Municipalities: Tubod, Place, Sison, and Tagana-an; and other concerned sectors. (Please see Annex)

#### Silangan Copper-Gold Mine Project

Posting of Notice for Public Hearing to the host communities