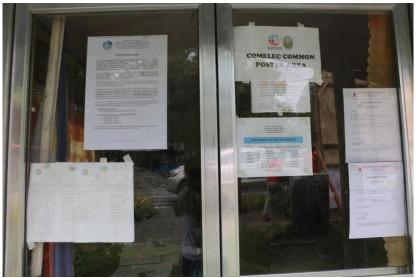

#### 1.0 Preparation for Public Hearing

Notice of Public Hearing was posted on 08 April 2019 at the EMB website. Upon the release of the Notice, SMMCI made announcements through newspaper publications, radio broadcasts, and posting of the notice in the form of tarpaulin and papers on conspicuous places. Invitations signed by EMB-CO were also sent to the concerned government agencies, stakeholders, and LGUs of the affected four Municipalities: Tubod, Place, Sison, and Tagana-an; and other concerned sectors. (Please see Annex)

#### Silangan Copper-Gold Mine Project

Posting of Notice for Public Hearing to the host communities