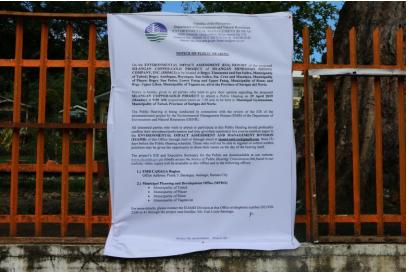

#### NOTICE OF PUBLIC HEARING

On the ENVIRONMENTAL IMPACT ASSESSMENT (EIA) REPORT of the 200 SILANGAN COPPER-GOLD PROJECT of SILANGAN MENDANAO MINENG COMPANY, INC. (SMMCI) to be located in Bergs, Timensums and Son Isides, Municipality of Tabod; Brgys. Anishquas, Boyongun, Sun Bidro, Sta. Cruz and Maculeya, Municipality of Piscoy; Brgys. Sun Podes, Loren Patag and Upper Patag. Manicipality of Sonos; and Brgy. Upper Libas, Municipality of Tagans-un, all in the Previous of Startgas del Norte.

Notice is humby given to all parties who wish to give their opinion regarding the proposal. SILANGAN COPPER-GOLD PROJECT to strend a Public Hearing on 29 April 2019 (Montage) as 900 AM (regimentate states of 2.70 ase; to be held in Mantique Grammaium. Municipality of Tubod, Prevince of Surigan del Norte.

The Public Hearing is being conducted in connection with the review of the EIS of the adirementioned project by the Environmental Environment and Natural Resources (DENR).

confern their attendance/participation and may give their opinion(s) in a concine position pager to the ENVIRONMENTAL IMPACT ASSESSMENT AND MANAGEMENT DIVISION (XIAMD) of this Office through mail or through small at glamdamh.ccii.zmail.com, there (3) days before the Public Hearing schedule. Those who will not be able to register or submit written positions may be given the opportunity to share their issues on the day of the hearing itself.