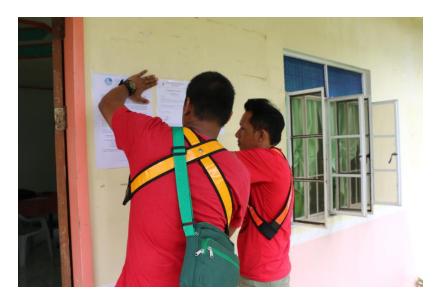

#### 1.0 Preparation for Public Hearing

Notice of Public Hearing was posted on 08 April 2019 at the EMB website. Upon the release of the Notice, SMMCI made announcements through newspaper publications, radio broadcasts, and posting of the notice in the form of tarpaulin and papers on conspicuous places. Invitations signed by EMB-CO were also sent to the concerned government agencies, stakeholders, and LGUs of the affected four Municipalities: Tubod, Place, Sison, and Tagana-an; and other concerned sectors. (Please see Annex)

#### Silangan Copper-Gold Mine Project

Posting of Notice for Public Hearing to the host communities