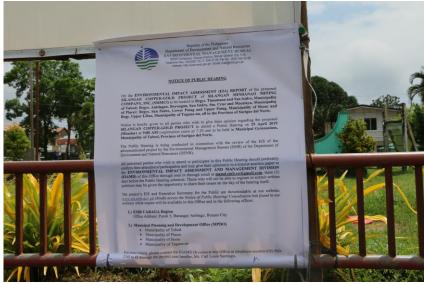

#### NOTICE OF PUBLIC HEARING

On the ENVIRONMENTAL IMPACT ASSESSMENT (EIA) REPORT of the 200 SILANGAN COPPER-GOLD PROJECT of SILANGAN MENDANAO MINENG COMPANY, INC. (SMMCI) to be located in Bergs, Timensums and Son Isides, Municipality of Tabod; Brgys. Anishquas, Boyongun, Sun Bidro, Sta. Cruz and Maculeya, Municipality of Piscoy; Brgys. Sun Podes, Loren Patag and Upper Patag. Manicipality of Sonos; and Brgy. Upper Libas, Municipality of Tagans-un, all in the Previous of Startgas del Norte.

Notice is humby given to all parties who wish to give their opinion regarding the proposal. SILANGAN COPPER-GOLD PROJECT to strend a Public Hearing on 29 April 2019 (Montage) as 900 AM (regimentate states of 2.70 ase; to be held in Mantique Grammaium. Municipality of Tubod, Prevince of Surigan del Norte.

The Public Hearing is being conducted in connection with the review of the EIS of the adirementioned project by the Environmental Environment and Natural Resources (DENR).

confern their attendance/participation and may give their opinion(s) in a concine position pager to the ENVIRONMENTAL IMPACT ASSESSMENT AND MANAGEMENT DIVISION (XIAMD) of this Office through mail or through small at glamdamh.ccii.zmail.com, there (3) days before the Public Hearing schedule. Those who will not be able to register or submit written positions may be given the opportunity to share their issues on the day of the hearing itself.