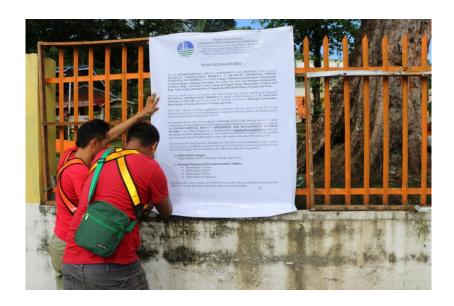

#### 1.0 Preparation for Public Hearing

Notice of Public Hearing was posted on 08 April 2019 at the EMB website. Upon the release of the Notice, SMMCI made announcements through newspaper publications, radio broadcasts, and posting of the notice in the form of tarpaulin and papers on conspicuous places. Invitations signed by EMB-CO were also sent to the concerned government agencies, stakeholders, and LGUs of the affected four Municipalities: Tubod, Place, Sison, and Tagana-an; and other concerned sectors. (Please see Annex)

#### Silangan Copper-Gold Mine Project

Posting of Notice for Public Hearing to the host communities