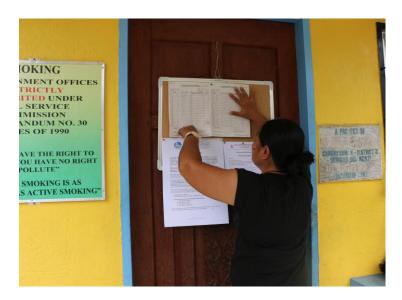

#### 1.0 Preparation for Public Hearing

Notice of Public Hearing was posted on 08 April 2019 at the EMB website. Upon the release of the Notice, SMMCI made announcements through newspaper publications, radio broadcasts, and posting of the notice in the form of tarpaulin and papers on conspicuous places. Invitations signed by EMB-CO were also sent to the concerned government agencies, stakeholders, and LGUs of the affected four Municipalities: Tubod, Place, Sison, and Tagana-an; and other concerned sectors. (Please see Annex)

#### Silangan Copper-Gold Mine Project

Posting of Notice for Public Hearing to the host communities