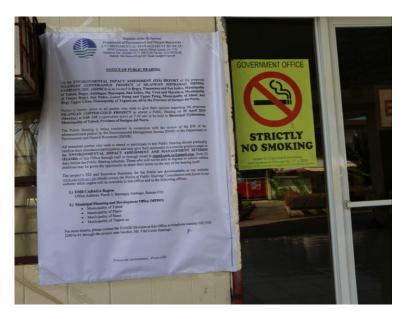

#### NOTICE OF PUBLIC HEARING

On the ENVIRONMENTAL IMPACT ASSESSMENT (EIA) REPORT of the 200 SILANGAN COPPER-GOLD PROJECT of SILANGAN MENDANAO MINENG COMPANY, INC. (SMMCI) to be located in Bergs, Timensums and Son Isides, Municipality of Tabod; Brgys. Anishquas, Boyongun, Sun Bidro, Sta. Cruz and Maculeya, Municipality of Piscoy; Brgys. Sun Podes, Loren Patag and Upper Patag. Manicipality of Sonos; and Brgy. Upper Libas, Municipality of Tagans-un, all in the Previous of Startgas del Norte.

Notice is humby given to all parties who wish to give their opinion regarding the proposal. SILANGAN COPPER-GOLD PROJECT to strend a Public Hearing on 29 April 2019 (Montage) as 900 AM (regimentate states of 2.70 ase; to be held in Mantique Grammaium. Municipality of Tubod, Prevince of Surigan del Norte.

The Public Hearing is being conducted in connection with the review of the EIS of the adirementioned project by the Environmental Environment and Natural Resources (DENR).

confern their attendance/participation and may give their opinion(s) in a concine position pager to the ENVIRONMENTAL IMPACT ASSESSMENT AND MANAGEMENT DIVISION (XIAMD) of this Office through mail or through small at glamdamh.ccii.zmail.com, there (3) days before the Public Hearing schedule. Those who will not be able to register or submit written positions may be given the opportunity to share their issues on the day of the hearing itself.