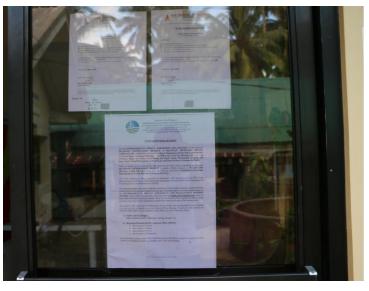

#### 1.0 Preparation for Public Hearing

Notice of Public Hearing was posted on 08 April 2019 at the EMB website. Upon the release of the Notice, SMMCI made announcements through newspaper publications, radio broadcasts, and posting of the notice in the form of tarpaulin and papers on conspicuous places. Invitations signed by EMB-CO were also sent to the concerned government agencies, stakeholders, and LGUs of the affected four Municipalities: Tubod, Place, Sison, and Tagana-an; and other concerned sectors. (Please see Annex)

#### Silangan Copper-Gold Mine Project

Posting of Notice for Public Hearing to the host communities