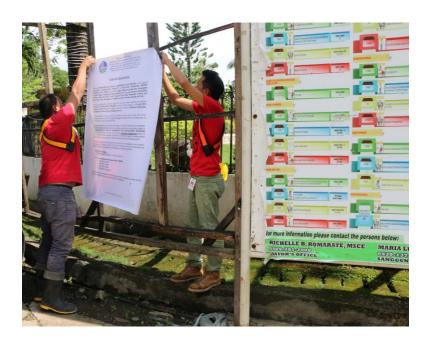

#### 1.0 Preparation for Public Hearing

Notice of Public Hearing was posted on 08 April 2019 at the EMB website. Upon the release of the Notice, SMMCI made announcements through newspaper publications, radio broadcasts, and posting of the notice in the form of tarpaulin and papers on conspicuous places. Invitations signed by EMB-CO were also sent to the concerned government agencies, stakeholders, and LGUs of the affected four Municipalities: Tubod, Place, Sison, and Tagana-an; and other concerned sectors. (Please see Annex)

#### Silangan Copper-Gold Mine Project

Posting of Notice for Public Hearing to the host communities