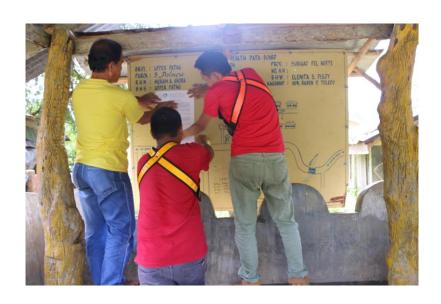

#### 4.0 Photo Documentation

Registration

Introduction of the conduct of the Public Hearing and Target
Objective/Outcome by

Introduction of the conduct of the Public Hearing and Target
Objective/Outcome by

Ms. Katherine Gavile, Jacobs, EIA preparer's Team Lead presented the results of the Environmental Impact Study and Mitigating measures

For. Ramon Abogadie, EMB Region XIII Concurrent Chief, Clearance and Permitting Division

Mr. Raymond Deligero, OIC-Chief, EIA Section of EMB Regional Office XIII, as the Public Hearing Emcee

Hearing Officer, Atty. Delmer Riparip from EMB Regional Office XIII, facilitated the Public Hearing