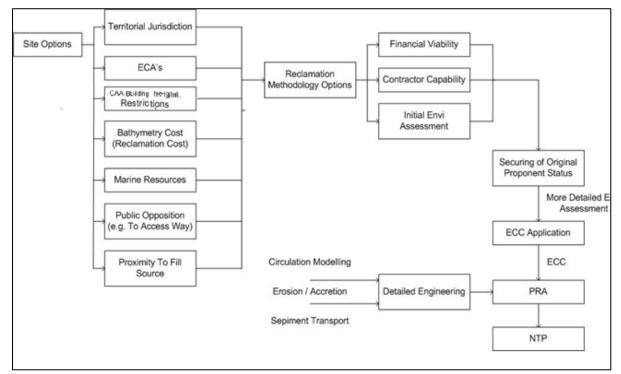

ine | <b>Primary data:</b> Conduct of Public Perception Survey, Public Scoping Comprehensive Land Use Plan of Mandaue City |                       |  |

# 1.4 Alternatives considered in terms of siting, technology selection/operation processes and design

The different options for reclamation technology and the selected option based on the technology with the least environmental impacts.

The alternative reclamation methodologies, including the mitigating measure and possible source of filling materials.

Comparison of environmental impacts of each alternative for facility siting, development design, process/technology selection, resource utilization

Summarized hereunder:

**Figure ES-3** illustrates the framework for decision-making relative to site and reclamation methodology options.



Figure ES-3 Illustration of the Framework for Siting and Reclamation Methodology Options

As may be gleaned from the above, after a site option has passed the criteria (absence of conflict with ECAs, absence of or manageable significant marine resources at site, absence of Informal Settlers,

Mandaue City Cebu Along Coast of Mactan Channel ESP In English



etc.), the various reclamation methodologies are thence evaluated. The methodology options must pass the financial viability criteria and must be compatible with the Contractor's capability and further, should be compliant with environmental standards.

Ultimately, the site and methodology must pass the requirements of the PRA for the granting of a Notice to Proceed (NTP).

Table ES-6 summarizes the various siting and configuration (n