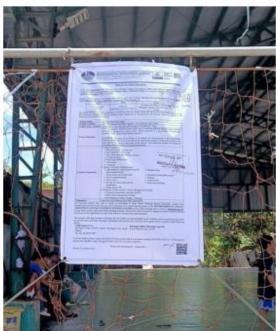

Proposed Rolling Steel Mill Project of the United Far East Rolling Steel Mill Corporation Barangay Agudo, Trece Martires City

Posting in conspicuous public places in Trece Martires

Notices of the public hearing were also posted in public places in the barangays and in the City Proper. Photos of posting are presented as Annex B.

# **Annex B.** Notices Posted in Public Places