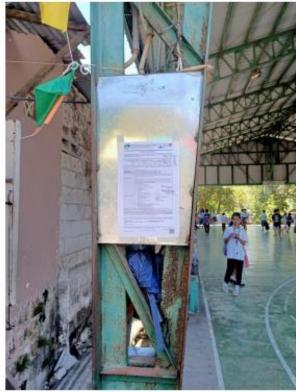

Proposed Rolling Steel Mill Project of the United Far East Rolling Steel Mill Corporation Barangay Agudo, Trece Martires City

Posting in conspicuous public places in Trece Martires

Notices of the public hearing were also posted in public places in the barangays and in the City Proper. Photos of posting are presented as Annex B.

# **Annex B.** Notices Posted in Public Places

#### PUBLIC HEARING POSTING PAG-ASA 1 BASKETBALL COURT

Notice of Public Hearing Posting at Trece Martires City Wet Market Bulletin Board

Notice of Public Hearing Posting at Trece Martires City Hall Bulletin Board