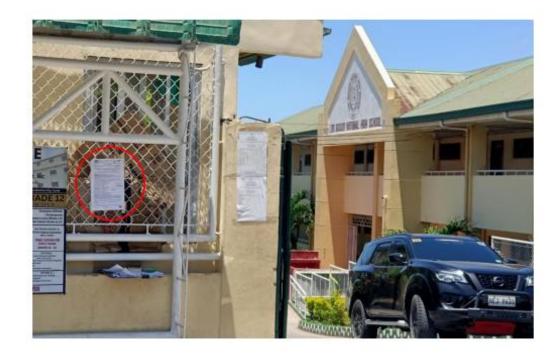

Proposed Rolling Steel Mill Project of the United Far East Rolling Steel Mill Corporation Barangay Agudo, Trece Martires City

Posting in conspicuous public places in Trece Martires

Notices of the public hearing were also posted in public places in the barangays and in the City Proper. Photos of posting are presented as Annex B.

# **Annex B.** Notices Posted in Public Places

#### PUBLIC HEARING POSTING LUIS AGUADO NATIONAL HIGH SCHOOL