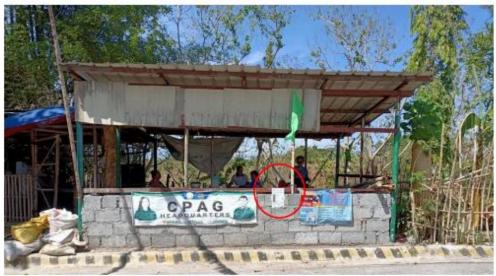

7 • Advertising Department: 528-1729 Fax Number: 310-5582







Proposed Rolling Steel Mill Project of the United Far East Rolling Steel Mill Corporation Barangay Agudo, Trece Martires City



# **Annex B.** Notices Posted in Public Places



#### PUBLIC HEARING POSTING AGUADO ELEMENTARY SCHOOL







PUBLIC HEARING POSTING BARANGAY LUIS AGUADO HALL







#### PUBLIC HEARING POSTING BARANGAY AGUADO OUTPOST







### PUBLIC HEARING POSTING AT JOLLECKS FRIED CHICKEN STORE







#### PUBLIC HEARING POSTING LUIS AGUADO NATIONAL HIGH SCHOOL







### PUBLIC HEARING POSTING AT PUBLIC HEARING VENUE PHASE 2







PUBLIC HEARING POSTING AT PAG-ASA 1 OUTPOST







PUBLIC HEARING POSTING AT SOUTHVILLE PHASE 3 HOA OFFICE















#### PUBLIC HEARING POSTING AT CPAG HEAD QUARTERS PHASE 3







### PUBLIC HEARING POSTING AT AGUADO TODA TERMINAL PHASE 3















#### PUBLIC HEARING POSTING PAG-ASA 1 BASKETBALL COURT



















Notice of Public Hearing Posting at Trece Martires City Wet Market Bulletin Board







Notice of Public Hearing Posting at Trece Martires City Hall Bulletin Board



# **Annex C.** Receipt Copy of the Invitation Letters













Proposed Rolling Steel Mill Project of the United Far East Rolling Steel Mill Corporation Barangay Agudo, Trece Martires City





April 22, 2024

Rev. Fr. Dionisio Vargas C. Palingping Parish Priest San Gregorio Magno Parish Church Brgy. Aguado, 4109 Trece Martires, Cavite

PUBLIC HEARING FOR THE PROPOSED ROLLING STEEL MILL PROJECT OF UNITED FAR EAST ROLLING STEEL MILL CORPORATION

Dear Rev. Fr. Palingping: