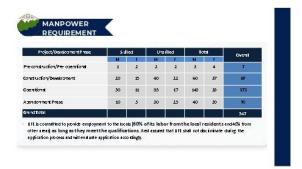

| MODULE                 | PERSON WHO RAISED QUESTION/ CONCERNS/ RECOMMENDATIONS                  | QUESTION/<br>CONCERNS/<br>RECOMMENDATIONS                                                                                                                    | RESPONSES                                                                                                                                                                                                                                                                                                                                                                                                                                                                          |
|------------------------|------------------------------------------------------------------------|--------------------------------------------------------------------------------------------------------------------------------------------------------------|------------------------------------------------------------------------------------------------------------------------------------------------------------------------------------------------------------------------------------------------------------------------------------------------------------------------------------------------------------------------------------------------------------------------------------------------------------------------------------|
| Project<br>Description | Tito Delos Santos Representative from San Gregorio Magno Parish Church | What is the capacity for<br>the Septic Tank? Will<br>there be septic<br>treatment facilities to<br>be constructed as<br>required in industrial<br>companies? | Engr. Derf Balasa Proponent (UFE)  The capacity of the septic treatment facility for this project is 24 cu.m. for a single occupancy, designed to cater to 20 – 30 persons producing 20 – 30 liters of sewage per day in compliance to requirements set for industries.                                                                                                                                                                                                            |
|                        |                                                                        | How many employees will be required by the project? How many will be employed from the barangay?                                                             | Engr. Derf Balasa Proponent (UFE)  During the construction phase, about 300+ will be required for skilled, laborer. Consistent with the proponent's principles, local hiring will be observed in coordination with PESO and the barangay. The proponent commits to hire 60% of their employees coming from Aguado or Trece Martires as they prefer employees coming from nearby area to ensure operations continuity as long as they are qualified and physically able to the job. |