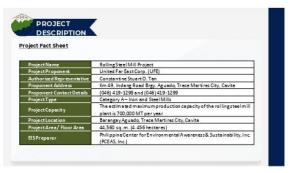

PUBLIC HEARING FOR THE PROPOSED ROLLING STEEL MILL PROJECT OF UNITED FAR EAST ROLLING STEEL MILL CORPORATION

Dear Rev. Fr. Palingping:

We are pleased to invite you or your representative to attend the Public Hearing of the Proposed Rolling Steel Mill Project of the United Far East Rolling Steel Mill Corporation to be located in Km 49, Inding Road Barangay Aguado, Trece Martires City, Cavite. The said public hearing is acheduled on:

| Date                    | Time                                       | Venue                                                                                 |
|-------------------------|--------------------------------------------|---------------------------------------------------------------------------------------|
| 17 May 2024<br>(Friday) | 9:00 AM<br>Registration starts at 8:30a.m. | Covered court Phase 2A Southville,<br>Barangay Aguado, Trece Martires City,<br>Cavite |