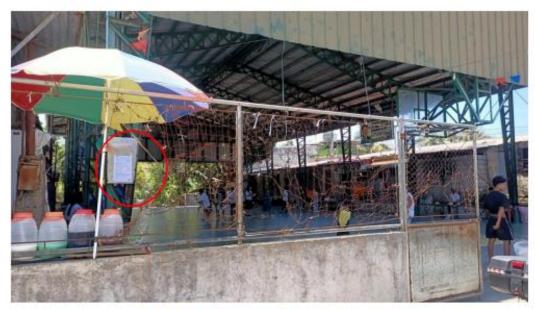

Proposed Rolling Steel Mill Project of the United Far East Rolling Steel Mill Corporation Barangay Agudo, Trece Martires City

Posting in conspicuous public places in Trece Martires

Notices of the public hearing were also posted in public places in the barangays and in the City Proper. Photos of posting are presented as Annex B.

# **Annex B.** Notices Posted in Public Places

#### PUBLIC HEARING POSTING BARANGAY AGUADO OUTPOST