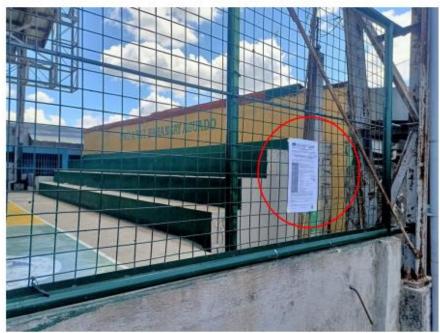

Proposed Rolling Steel Mill Project of the United Far East Rolling Steel Mill Corporation Barangay Agudo, Trece Martires City

Posting in conspicuous public places in Trece Martires

Notices of the public hearing were also posted in public places in the barangays and in the City Proper. Photos of posting are presented as Annex B.

# **Annex B.** Notices Posted in Public Places