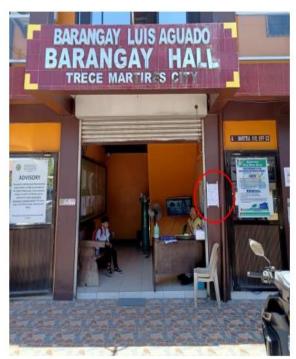

Proposed Rolling Steel Mill Project of the United Far East Rolling Steel Mill Corporation Barangay Agudo, Trece Martires City

Posting in conspicuous public places in Trece Martires

Notices of the public hearing were also posted in public places in the barangays and in the City Proper. Photos of posting are presented as Annex B.