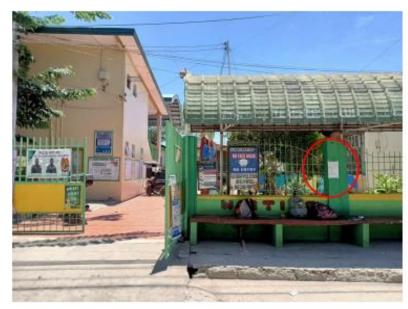

Proposed Rolling Steel Mill Project of the United Far East Rolling Steel Mill Corporation Barangay Agudo, Trece Martires City

Posting in conspicuous public places in Trece Martires

Notices of the public hearing were also posted in public places in the barangays and in the City Proper. Photos of posting are presented as Annex B.