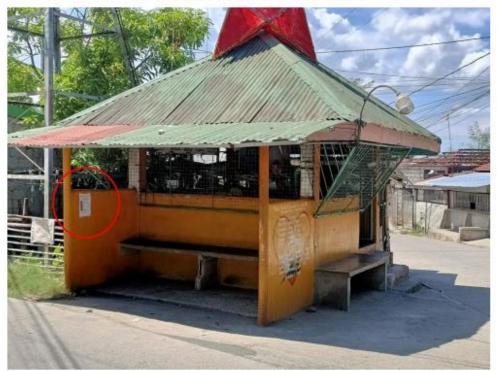

Proposed Rolling Steel Mill Project of the United Far East Rolling Steel Mill Corporation Barangay Agudo, Trece Martires City

Posting in conspicuous public places in Trece Martires

Notices of the public hearing were also posted in public places in the barangays and in the City Proper. Photos of posting are presented as Annex B.

# **Annex B.** Notices Posted in Public Places

#### PUBLIC HEARING POSTING BARANGAY AGUADO OUTPOST