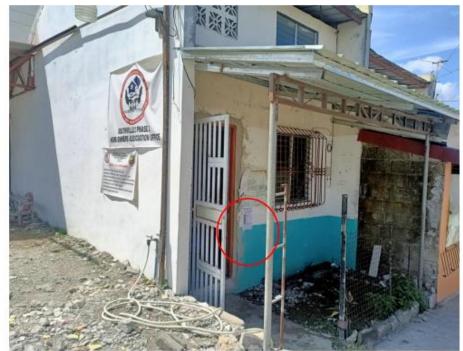

Proposed Rolling Steel Mill Project of the United Far East Rolling Steel Mill Corporation Barangay Agudo, Trece Martires City

Posting in conspicuous public places in Trece Martires

Notices of the public hearing were also posted in public places in the barangays and in the City Proper. Photos of posting are presented as Annex B.

# **Annex B.** Notices Posted in Public Places

#### PUBLIC HEARING POSTING PAG-ASA 1 BASKETBALL COURT

Notice of Public Hearing Posting at Trece Martires City Wet Market Bulletin Board

Notice of Public Hearing Posting at Trece Martires City Hall Bulletin Board