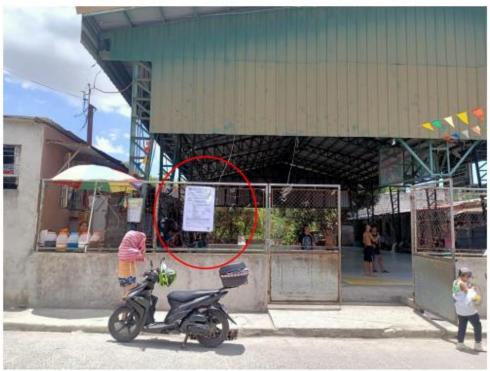

Proposed Rolling Steel Mill Project of the United Far East Rolling Steel Mill Corporation Barangay Agudo, Trece Martires City

Posting in conspicuous public places in Trece Martires

Notices of the public hearing were also posted in public places in the barangays and in the City Proper. Photos of posting are presented as Annex B.

# **Annex B.** Notices Posted in Public Places

### PUBLIC HEARING POSTING AT JOLLECKS FRIED CHICKEN STORE