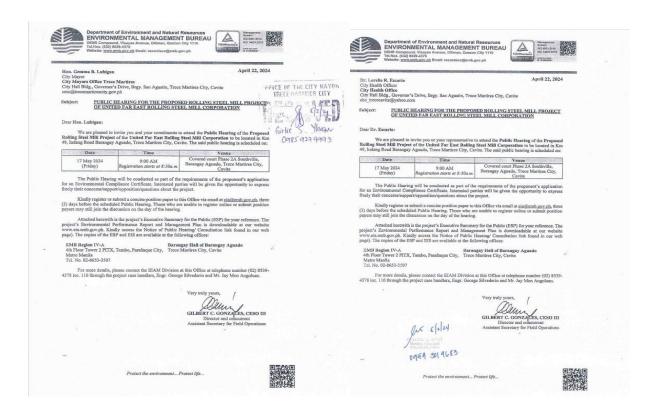

# **Annex C.** Receipt Copy of the Invitation Letters

Proposed Rolling Steel Mill Project of the United Far East Rolling Steel Mill Corporation Barangay Agudo, Trece Martires City

April 22, 2024

Rev. Fr. Dionisio Vargas C. Palingping Parish Priest San Gregorio Magno Parish Church Brgy. Aguado, 4109 Trece Martires, Cavite

PUBLIC HEARING FOR THE PROPOSED ROLLING STEEL MILL PROJECT OF UNITED FAR EAST ROLLING STEEL MILL CORPORATION

Dear Rev. Fr. Palingping:

We are pleased to invite you or your representative to attend the Public Hearing of the Proposed Rolling Steel Mill Project of the United Far East Rolling Steel Mill Corporation to be located in Km 49, Inding Road Barangay Aguado, Trece Martires City, Cavite. The said public hearing is acheduled on:

| Date                    | Time                                       | Venue                                                                                 |
|-------------------------|--------------------------------------------|---------------------------------------------------------------------------------------|
| 17 May 2024<br>(Friday) | 9:00 AM<br>Registration starts at 8:30a.m. | Covered court Phase 2A Southville,<br>Barangay Aguado, Trece Martires City,<br>Cavite |

EMB Region TV-A Barangay Hall of Barangay Aguade
4th Floor Tower 2 PITX, Tambo, Parañaque City, Trece Martires City, Cavite Metro Manila Tel. No. 02-8653-3507

For more details, please contact the EIAM Division at this Office at telephone number (02) 8539-4378 loc. 116 through the project case handlers, Eugr. George Silvederio and Mr. Jay Mon Angoluan.

GILBERT C. GONZALES, CESO III

RECEIVED JUY B. PAYOD

09079444229

Department of Environment and Natural Resources
ENVIRONMENTAL MANAGEMENT BUREAU
DENR Compound, Visayas Avenus, Dilman, Guezon City 1116
Tra-Mos. (63) 6594-4778
Worlder: Workshore gall Binnalls resources from the control of the cont