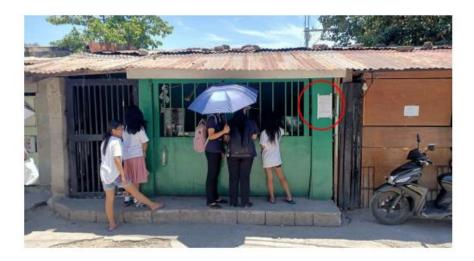

Proposed Rolling Steel Mill Project of the United Far East Rolling Steel Mill Corporation Barangay Agudo, Trece Martires City

Posting in conspicuous public places in Trece Martires

Notices of the public hearing were also posted in public places in the barangays and in the City Proper. Photos of posting are presented as Annex B.

# **Annex B.** Notices Posted in Public Places

### PUBLIC HEARING POSTING AT JOLLECKS FRIED CHICKEN STORE