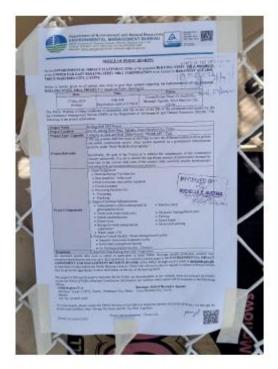

Proposed Rolling Steel Mill Project of the United Far East Rolling Steel Mill Corporation Barangay Agudo, Trece Martires City

Posting in conspicuous public places in Trece Martires

Notices of the public hearing were also posted in public places in the barangays and in the City Proper. Photos of posting are presented as Annex B.

# **Annex B.** Notices Posted in Public Places