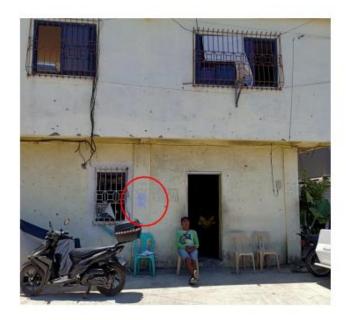

Proposed Rolling Steel Mill Project of the United Far East Rolling Steel Mill Corporation Barangay Agudo, Trece Martires City

Posting in conspicuous public places in Trece Martires

Notices of the public hearing were also posted in public places in the barangays and in the City Proper. Photos of posting are presented as Annex B.

# **Annex B.** Notices Posted in Public Places

#### PUBLIC HEARING POSTING BARANGAY AGUADO OUTPOST