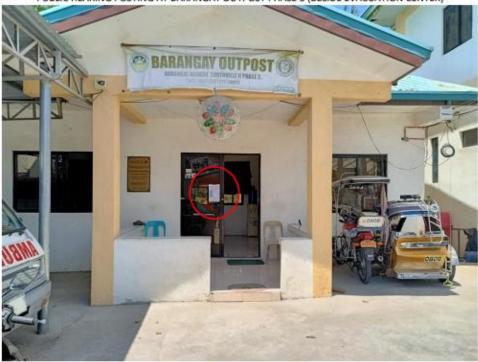

Rolling Steel Mill Project of the United Far East Rolling Steel Mill Corporation Barangay Agudo, Trece Martires City



# **Annex B.** Notices Posted in Public Places



#### PUBLIC HEARING POSTING AGUADO ELEMENTARY SCHOOL







PUBLIC HEARING POSTING BARANGAY LUIS AGUADO HALL







#### PUBLIC HEARING POSTING BARANGAY AGUADO OUTPOST







### PUBLIC HEARING POSTING AT JOLLECKS FRIED CHICKEN STORE







#### PUBLIC HEARING POSTING LUIS AGUADO NATIONAL HIGH SCHOOL







### PUBLIC HEARING POSTING AT PUBLIC HEARING VENUE PHASE 2







PUBLIC HEARING POSTING AT PAG-ASA 1 OUTPOST







PUBLIC HEARING POSTING AT SOUTHVILLE PHASE 3 HOA OFFICE















#### PUBLIC HEARING POSTING AT CPAG HEAD QUARTERS PHASE 3







### PUBLIC HEARING POSTING AT AGUADO TODA TERMINAL PHASE 3















#### PUBLIC HEARING POSTING PAG-ASA 1 BASKETBALL COURT



















Notice of Public Hearing Posting at Trece Martires City Wet Market Bulletin Board







Notice of Public Hearing Posting at Trece Martires City Hall Bulletin Board



# **Annex C.** Receipt Copy of the Invitation Letters













Proposed Rolling Steel Mill Project of the United Far East Rolling Steel Mill Corporation Barangay Agudo, Trece Martires City





April 22, 2024

Rev. Fr. Dionisio Vargas C. Palingping Parish Priest San Gregorio Magno Parish Church Brgy. Aguado, 4109 Trece Martires, Cavite

PUBLIC HEARING FOR THE PROPOSED ROLLING STEEL MILL PROJECT OF UNITED FAR EAST ROLLING STEEL MILL CORPORATION

Dear Rev. Fr. Palingping:

We are pleased to invite you or your representative to attend the Public