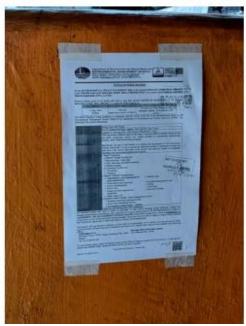

Proposed Rolling Steel Mill Project of the United Far East Rolling Steel Mill Corporation Barangay Agudo, Trece Martires City

Posting in conspicuous public places in Trece Martires

Notices of the public hearing were also posted in public places in the barangays and in the City Proper. Photos of posting are presented as Annex B.

# **Annex B.** Notices Posted in Public Places

#### PUBLIC HEARING POSTING BARANGAY AGUADO OUTPOST