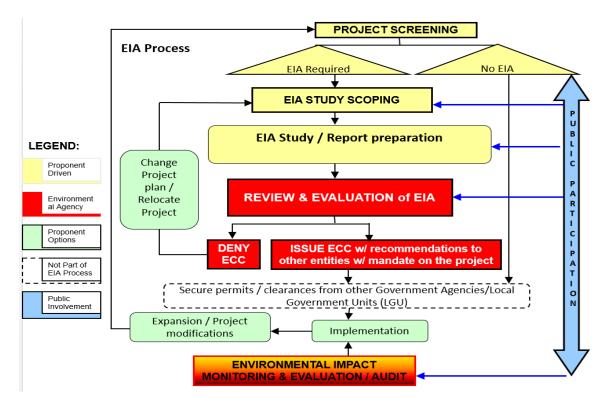

#### 1.1. Public Participation in the Philippine Environmental Impact Statement System (PEISS)

Public participation is integral to the Environmental Impact Assessment (EIA) process. The Revised Procedural Manual for Department Administrative Order (DAO) 2003-30 provides for the outline of the role of public participation at every stage of the EIA process (Figure 1).